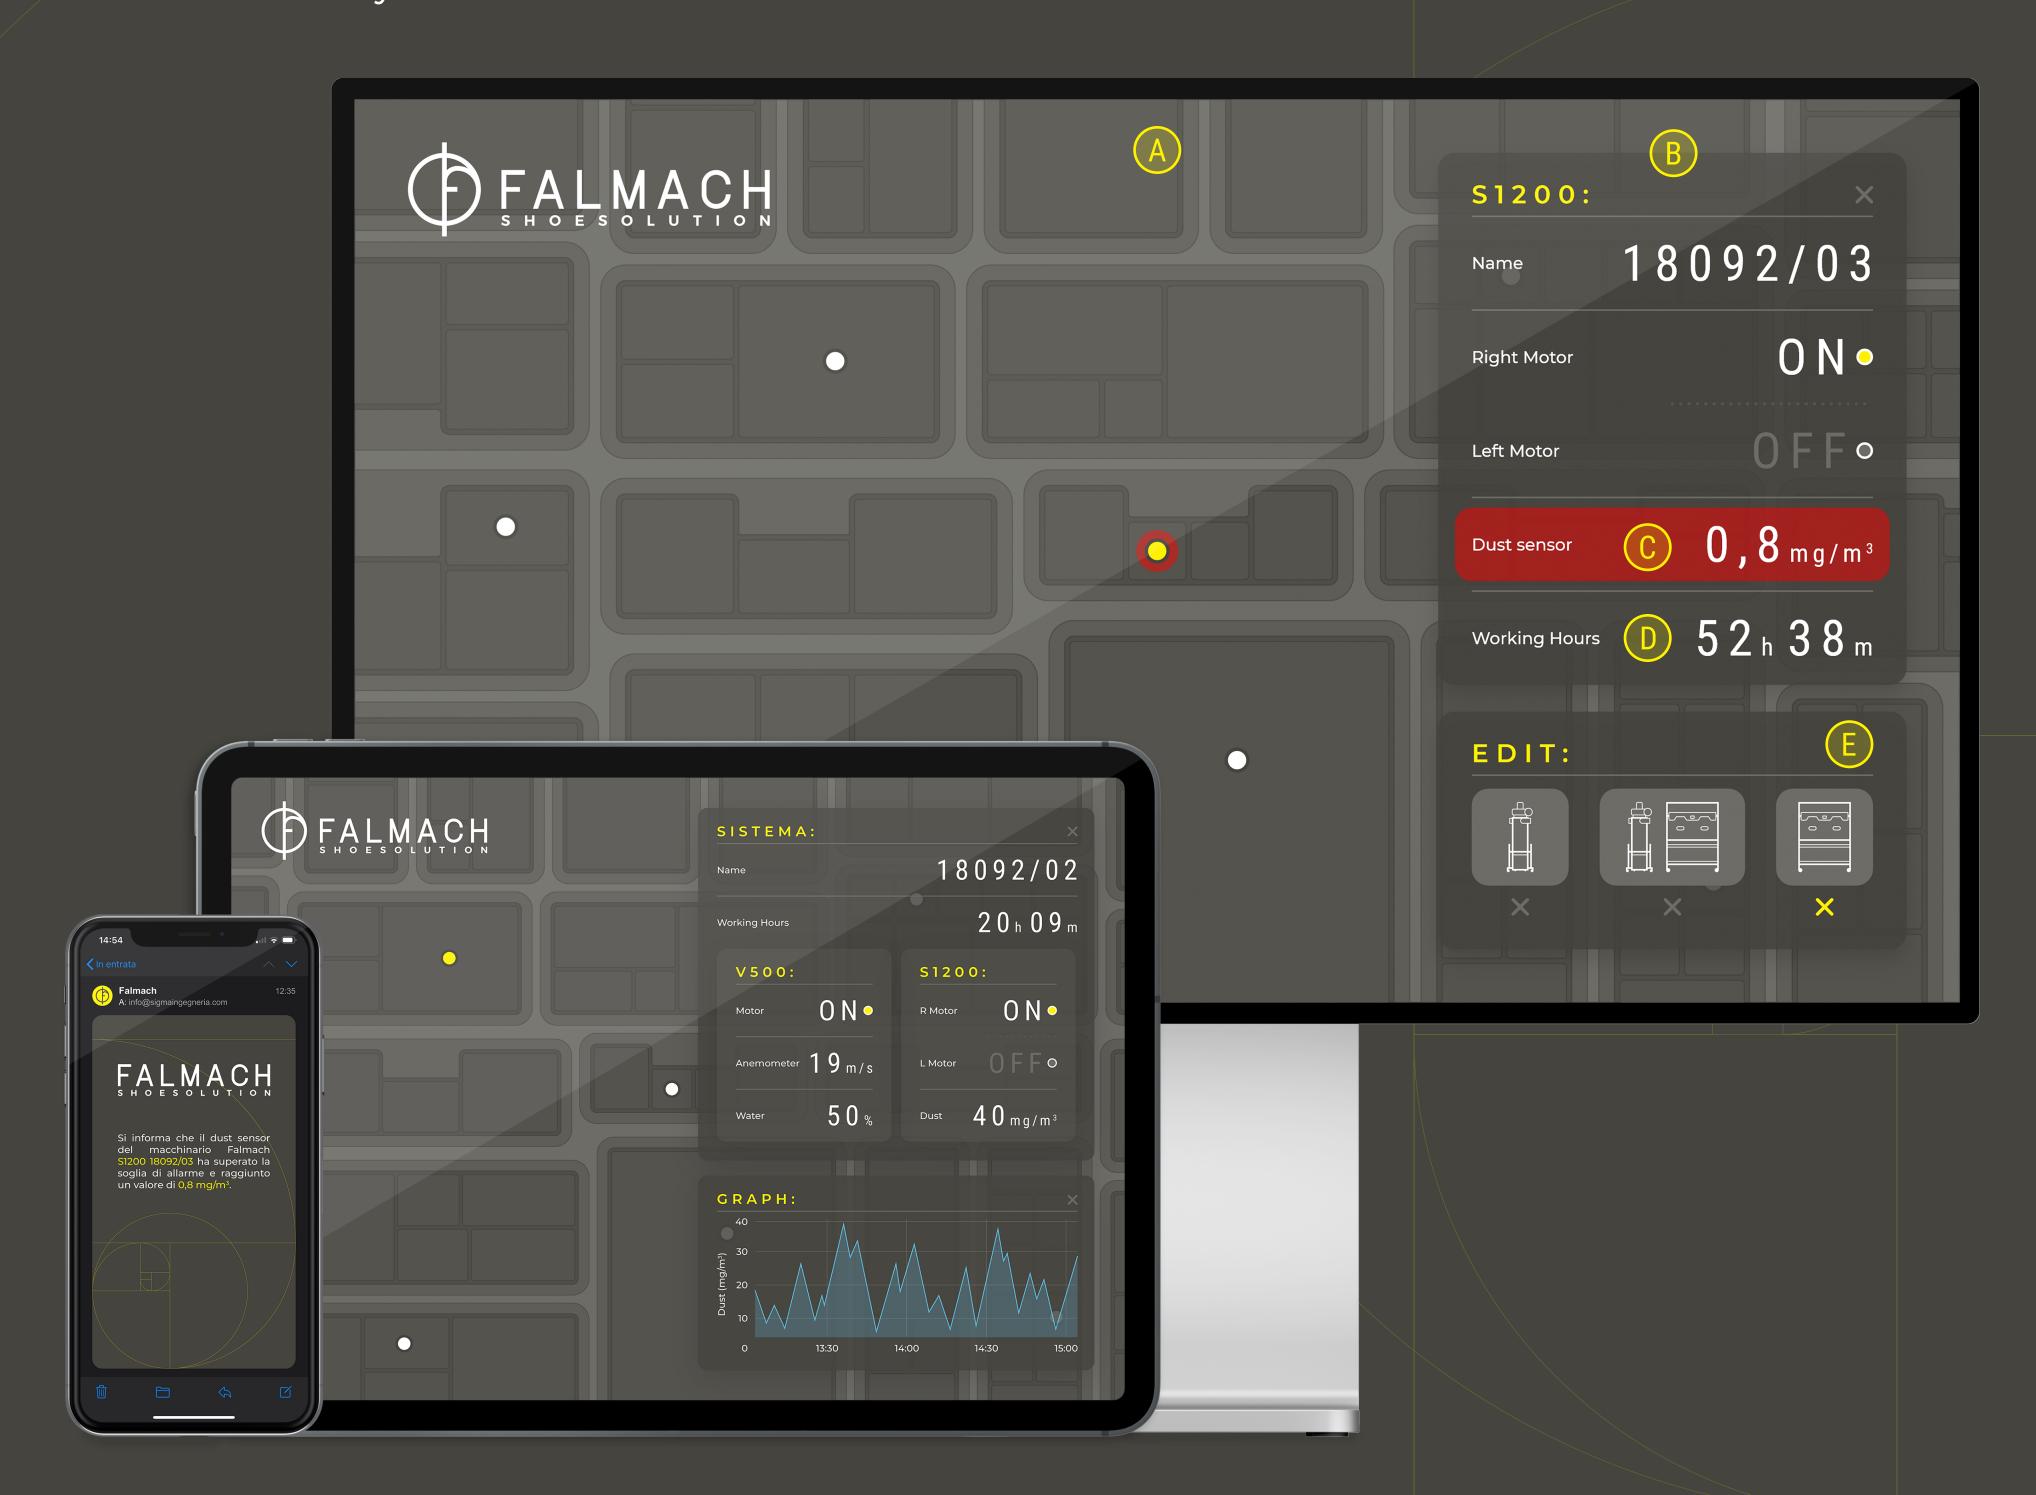

## DASHBOARD

GENERAL FEATURES

- (A) The background can be customized with the planimetry of your factory where you can view the real location of the machines.
- B With a click on the icons in the map you access the real-time data interface.
- (C) In the event of a fault, the machine icon flashes. Click on the anomaly to access the emergency control panel.
- The counter shows the total working hours of the machine. With a click you can view the history of maintenance tasks, as reported in the use and maintenance manual.
- (E) Through the EDIT function, it is possible to add, modify or delete the monitoring points within the map, based on the position of the machines in the plant.